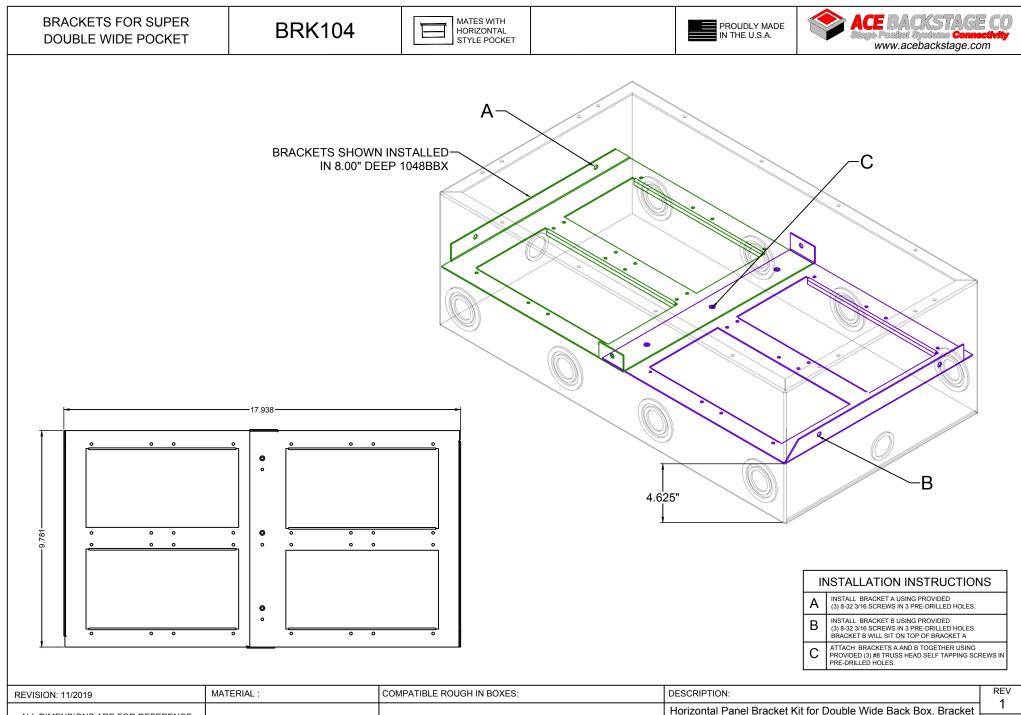

|  | REVISION: 11/2019                                                      | MATERIAL :                | COMPATIBLE ROUGH IN BOXES: | DESCRIPTION:                                                                                                                                                |        |
|--|------------------------------------------------------------------------|---------------------------|----------------------------|-------------------------------------------------------------------------------------------------------------------------------------------------------------|--------|
|  | ALL DIMENSIONS ARE FOR REFERENCE<br>ONLY. ALL DIMENSIONS ARE IN INCHES | - 16ga Galvannealed Steel | 1048BBX / 1048BBXW         | Horizontal Panel Bracket Kit for Double Wide Back Box. Bracket<br>installation to support Super Double Wide Pocket Body<br>construction phase sub-assembly. |        |
|  |                                                                        |                           |                            |                                                                                                                                                             | SHEET  |
|  |                                                                        |                           |                            |                                                                                                                                                             | 1 of 1 |