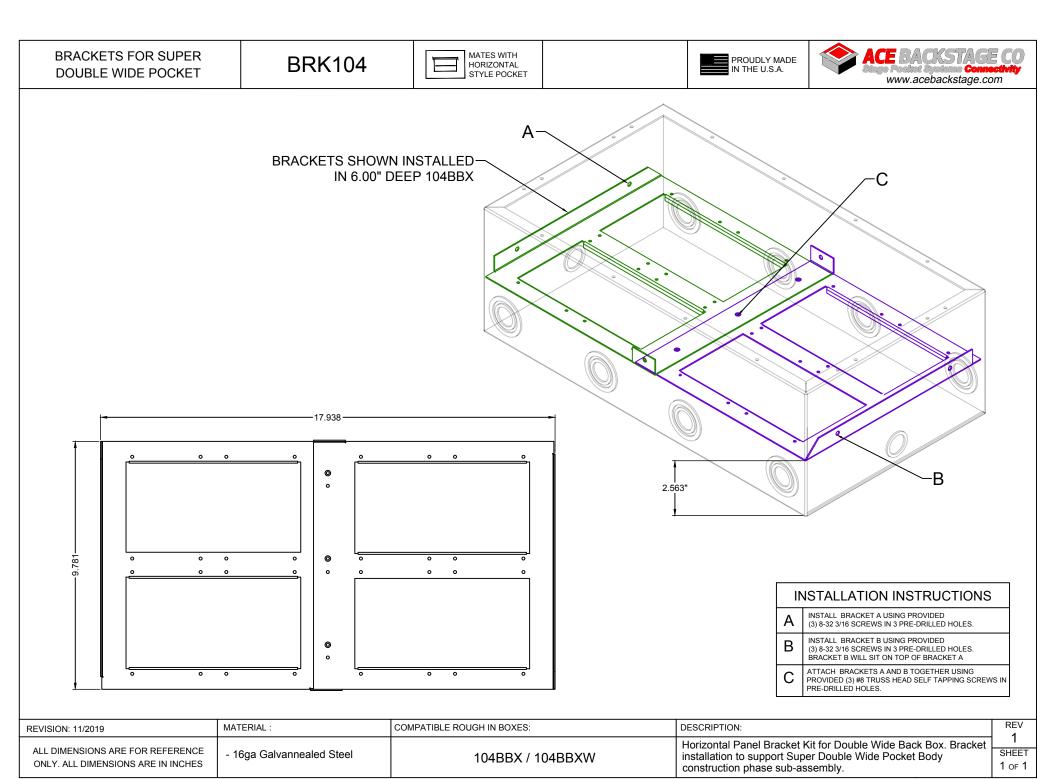

|  | REVISION: 11/2019                                                      | MATERIAL :                | COMPATIBLE ROUGH IN BOXES: | DESCRIPTION:                                                                                                                                                |        |
|--|------------------------------------------------------------------------|---------------------------|----------------------------|-------------------------------------------------------------------------------------------------------------------------------------------------------------|--------|
|  | ALL DIMENSIONS ARE FOR REFERENCE<br>ONLY. ALL DIMENSIONS ARE IN INCHES | - 16ga Galvannealed Steel | 1048BBX / 1048BBXW         | Horizontal Panel Bracket Kit for Double Wide Back Box. Bracket<br>installation to support Super Double Wide Pocket Body<br>construction phase sub-assembly. |        |
|  |                                                                        |                           |                            |                                                                                                                                                             | SHEET  |
|  |                                                                        |                           |                            |                                                                                                                                                             | 1 of 1 |