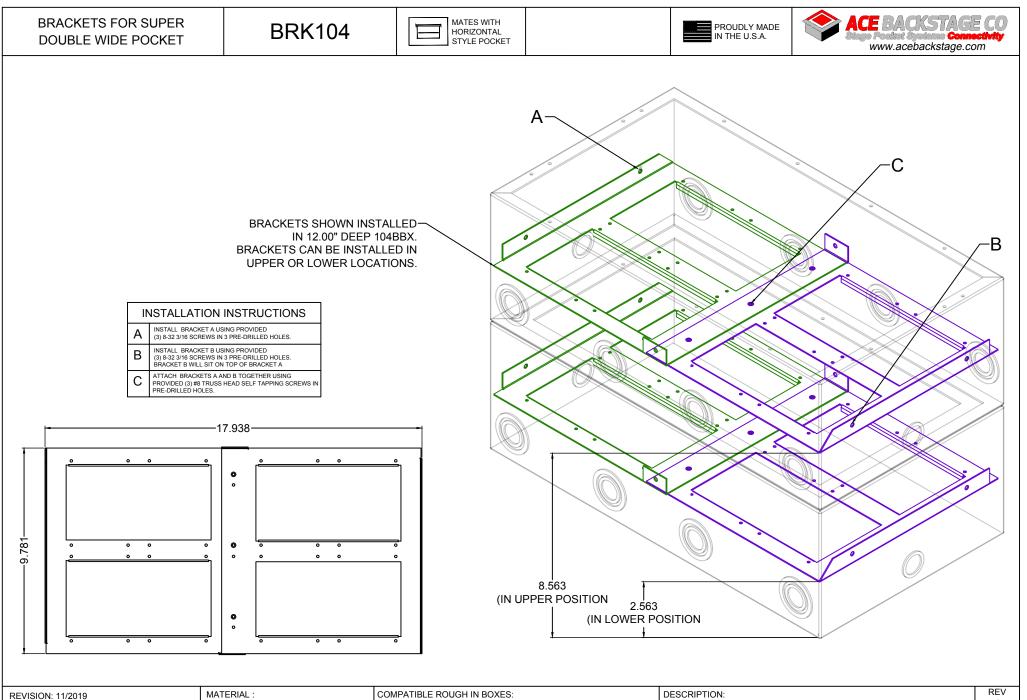

|                                                                                                                                                                                                                                                                                 | 1     |
|---------------------------------------------------------------------------------------------------------------------------------------------------------------------------------------------------------------------------------------------------------------------------------|-------|
| ALL DIMENSIONS ARE FOR REFERENCE<br>ONLY. ALL DIMENSIONS ARE IN INCHES - 16ga Galvannealed Steel 104DDBBX / 104DDBBXW Horizontal Panel Bracket Kit for Double Wide Back Box. Brack<br>installation to support Super Double Wide Pocket Body<br>construction phase sub-assembly. | OUEET |