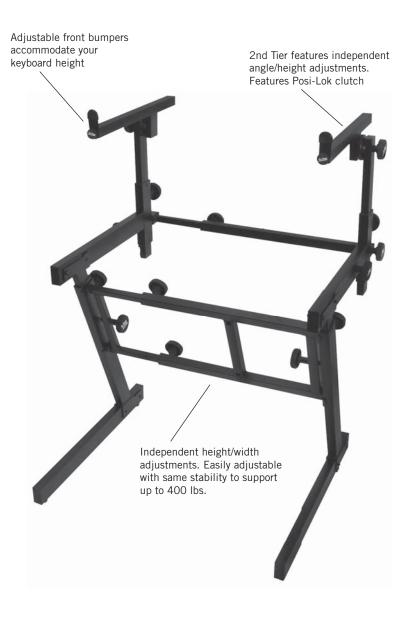

## **Features and Benefits**

Truly professional. Truly heavy-duty. This stand allows for indepen-dent height and width adjustments and can hold 2 keyboards, yet folds into a space smaller than most keyboard cases. It was created with the help of some of the most discriminating keyboard profes-sionals in the world, and now any musician can get onstage with this impressive stand!

## **Product Specifications**

Applications DJ, Mixer, and Keyboards

Construction All-welded
Structural Tubing 1"-2"
Center Box Tubing ¾"
Weight Capacity 400 lbs.
Weight Capacity 2<sup>nd</sup> tier 60 lbs.

Collapsed Dimensions 31" x 23" x 10" Stand Height Adjustment 23.5"-36.5"

Stand Width Adjustment 21"-36"(outer) 19"-34"(inner)

First Tier Depth 16.5"

 $2^{nd}$  Tier Height Adjustment 5"-12" above 1st tier  $2^{nd}$  Tier Angle Adjustment 10" increments  $2^{nd}$  Tier Depth 16.25"