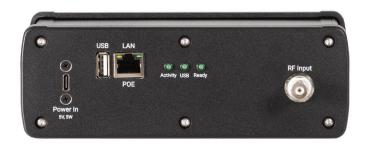

| Specifications        |                                     |
|-----------------------|-------------------------------------|
| Scan Range            | 400 – 700 MHz                       |
| Resolution Bandwidth  | 25 kHz                              |
| Impedance             | 50 Ω                                |
| Dynamic Range         | -130 to +10 dBm                     |
| Average Noise Floor   | -120 dBm                            |
| Data Port Connector   | USB Type A                          |
| LAN and PoE Connector | RJ45                                |
| Power Connector       | USB Type C                          |
| Power Requirement     | 5V DC 1 A (via USB-C)               |
|                       | or PoE                              |
| Dimensions            | 178 × 61 × 87 mm / 7 × 2.4 × 3.4 ln |
| Weight                | 670 g / 1.48 lb                     |