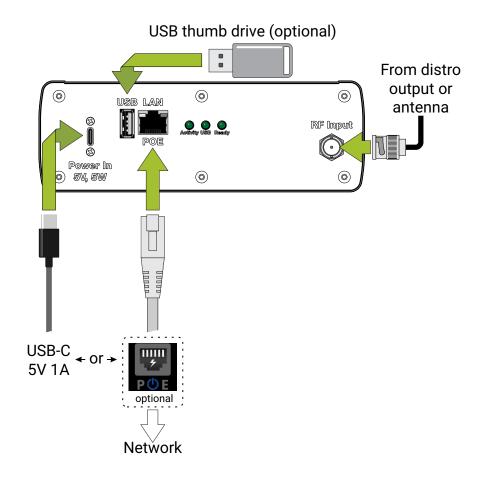

Connect Spectrum Recorder directly to your wireless microphone antenna system or use the included whip antenna to capture spectrum for a site survey before your system is installed or loaded-in. PoE capable and battery ready, the Spectrum Recorder is small and lightweight enough to easily ship to a remote location or deploy across many rooms on a fixed installation.

### **Connection and deployment**