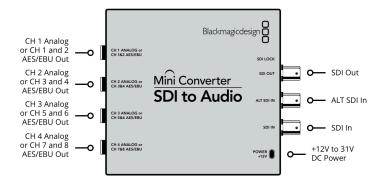

#### Connections

#### **SDI Video Inputs**

1 x SD, HD or 3G-SDI.

1 x ALT SDI Input for automatic switch over if main input fails.

#### **SDI Video Outputs**

1 x SDI Loop Output.

#### **Analog Audio Outputs**

4 channels of professional balanced analog audio.

#### **Digital Audio Outputs**

8 channels of professional balanced AES/EBU audio.