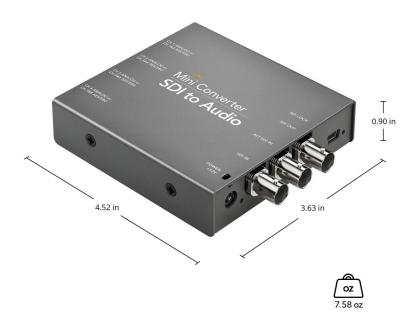

ard sample rate of 48 kHz and 24 bit.

#### **SDI Color Precision**

4:2:2, 4:4:4

#### **SDI Color Space**

YUV, RGB

#### **SDI Auto Switching**

Automatically selects between SD, HD, and 3G-SDI.

# Software

#### **Software Control**

Mac<sup>™</sup> and Windows<sup>™</sup> software upgrade via USB.

#### Internal Software Upgrade

Via included updater application.

# **Operating Systems**



Mac 10.15 Catalina, Mac 11.1 Big Sur or later.



Windows 10, 64-bit.

# **Settings Control**

Mini Switches or USB software.

# Power Requirements

#### **Power Supply**

+12V universal power supply included with international socket adapters for all countries. Cable tie point.

#### **Power Consumption**

5.52 Watts

#### **Operational Voltage Range**

12 - 15V DC

# **Physical Specifications**



# **Environmental Specifications**

Operating temperature  $0^{\circ}$  to  $40^{\circ}$  C (32° to  $104^{\circ}$  F)

Storage temperature -20° to 45° C (-4° to 113° F) Relative Humidity
0% to 90% non-condensing

## What's Included

Mini Converter SDI to Audio 12V universal power supply with international socket adapters

# Warranty

3 Year Limited Manufacturer's Warranty.

|                                       | uties, but excludes sales tax and shipping costs. This website uses remarketing services to advertise on third party websites to previous visitors to our site. You car pt out at any time by changing cookie settings. Privacy Policy |  |
|---------------------------------------|-----------------------------------------------------------------------------------------------------